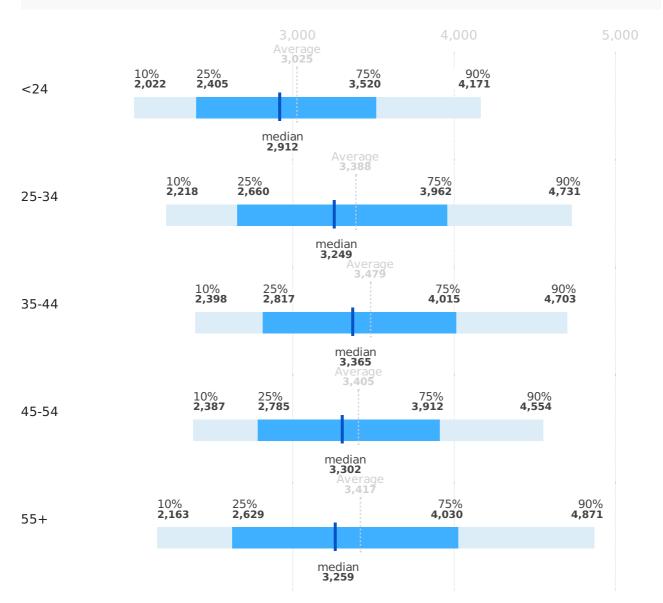

### Salaries by age group

|       | Average | 1st decile | 1st quartile | median | 3rd quartile | 9th decile |
|-------|---------|------------|--------------|--------|--------------|------------|
| <24   | 3,025   | 2,022      | 2,405        | 2,912  | 3,520        | 4,171      |
| 25-34 | 3,388   | 2,218      | 2,660        | 3,249  | 3,962        | 4,731      |
| 35-44 | 3,479   | 2,398      | 2,817        | 3,365  | 4,015        | 4,703      |
| 45-54 | 3,405   | 2,387      | 2,785        | 3,302  | 3,912        | 4,554      |
| 55+   | 3,417   | 2,163      | 2,629        | 3,259  | 4,030        | 4,871      |