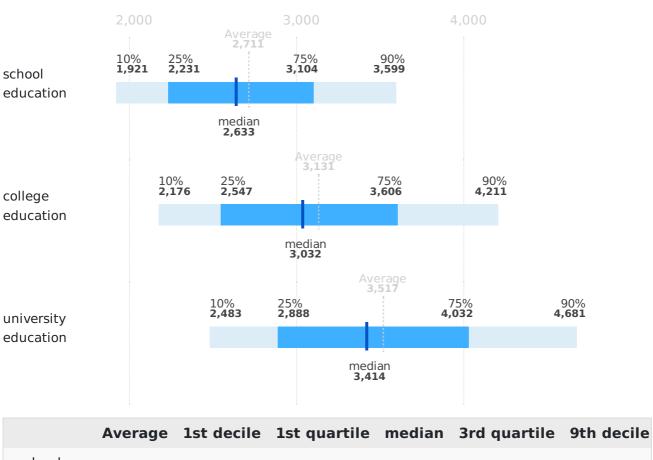

### Salaries by education

|                         | /     |       |       |       |       |       |
|-------------------------|-------|-------|-------|-------|-------|-------|
| school<br>education     | 2,711 | 1,921 | 2,231 | 2,633 | 3,104 | 3,599 |
| college<br>education    | 3,131 | 2,176 | 2,547 | 3,032 | 3,606 | 4,211 |
| university<br>education | 3,517 | 2,483 | 2,888 | 3,414 | 4,032 | 4,681 |