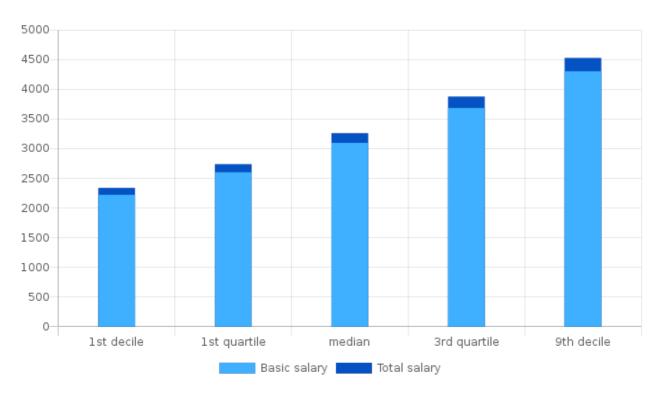

### Salary span

Region: Poland, małopolskie | Company size: Small company

|                 | Average | 1st decile | 1st quartile | median | 3rd quartile | 9th decile |
|-----------------|---------|------------|--------------|--------|--------------|------------|
| Basic<br>salary | 3,199   | 2,223      | 2,603        | 3,098  | 3,685        | 4,304      |
| Total<br>salary | 3,367   | 2,339      | 2,739        | 3,261  | 3,878        | 4,529      |

\*\*The total income includes a proportionate share of the financial benefits received throughout the year (e.g. Christmas bonus salary, bonus, commission) and the monthly variable salary component.