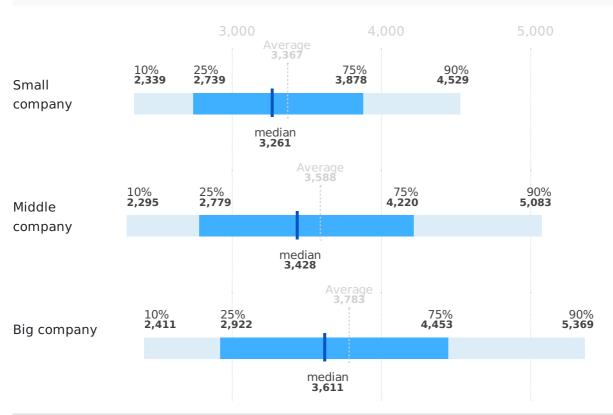

## Salaries by company size

#### Region: Poland, małopolskie

|                   | Average | 1st decile | 1st quartile | median | 3rd quartile | 9th decile |
|-------------------|---------|------------|--------------|--------|--------------|------------|
| Small<br>company  | 3,367   | 2,339      | 2,739        | 3,261  | 3,878        | 4,529      |
| Middle<br>company | 3,588   | 2,295      | 2,779        | 3,428  | 4,220        | 5,083      |
| Big<br>company    | 3,783   | 2,411      | 2,922        | 3,611  | 4,453        | 5,369      |