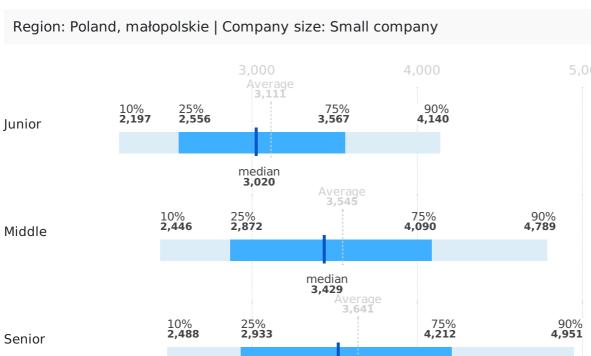

### Salaries by work experience

|        | Average | 1st decile | 1st quartile | median | 3rd quartile | 9th decile |
|--------|---------|------------|--------------|--------|--------------|------------|
| Junior | 3,111   | 2,197      | 2,556        | 3,020  | 3,567        | 4,140      |
| Middle | 3,545   | 2,446      | 2,872        | 3,429  | 4,090        | 4,789      |
| Senior | 3,641   | 2,488      | 2,933        | 3,517  | 4,212        | 4,951      |

median **3,517** 