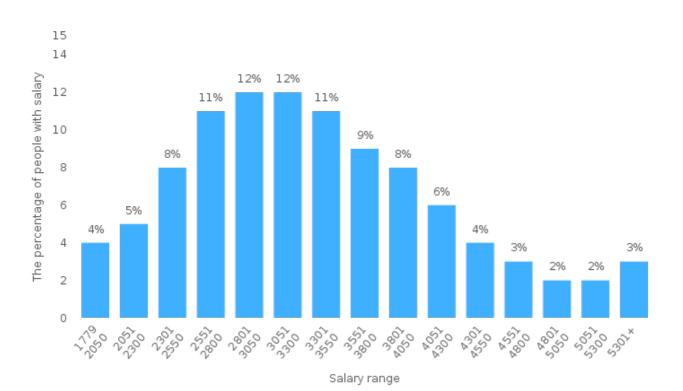

### **Salary ranges**

Region: Poland, małopolskie | Company size: Small company